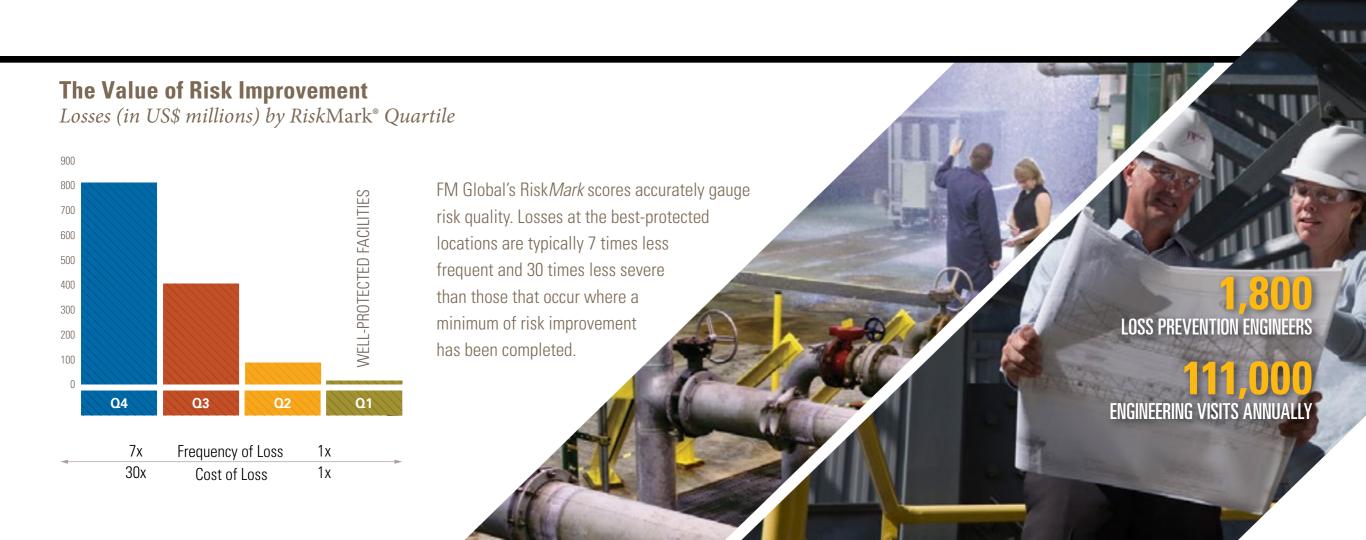

Engineering and research are the lifeblood of FM Global's business model. Our research-based engineering standards are developed, tested and proven in the lab and in the field, and are applied consistently worldwide by local engineers trained to our global standards. That's why so many of the world's leading organizations rely on FM Global's engineering advice and decades of forensic loss analysis experience to help them manage their risk.

- Scientific research to better understand hazards
- Full-scale testing and scientific computing
- Globally consistent, updated engineering standards
- High-hazard industry engineering and underwriting specialists
- Reliable fact-based risk-quality benchmarking