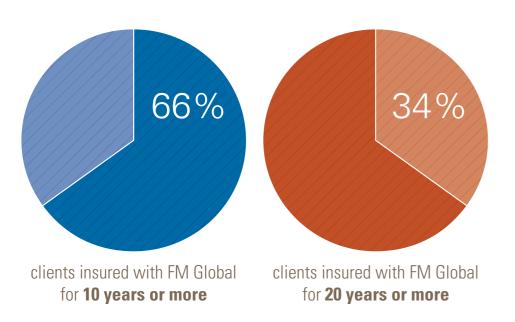

### **Long-Term Client Relationships**

Two-thirds of our clients have been with us for more than 10 years, and more than one-third have insured with FM Global for 20 years or more.

FINANCIAL GLOBAL PARTNERSHIPS ENGINEERING AND RESEARCH RISK TRANSFER CLAIMS SPECIALTY FOCUS