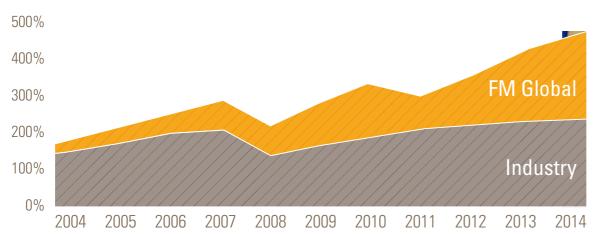

#### **FM Global Capital**

*Relative growth verses industry* 

FM Global's surplus growth allows us to make large blocks of capacity available year after year, with coverage and price stability from a single carrier.