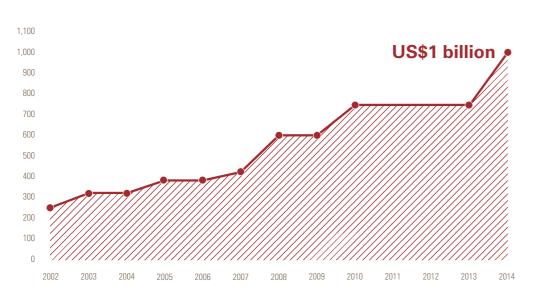

## Significant and Stable Capacity Through a Single Provider

*Maximum net capacity for well-protected risk (US\$ millions)* 

With FM Global, clients receive the capacity they need, when they need it. Following catastrophic events, FM Global has typically increased, rather than reduced, capacity—insuring 100 percent of the property risk for most clients.